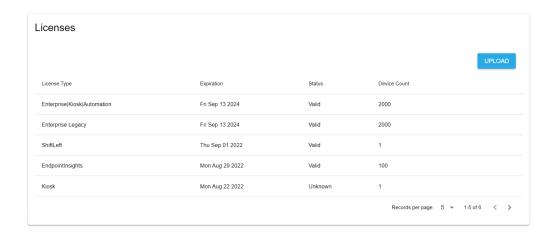

## View Recast Software License Details

Last Modified on 09.12.23

When Right Click Tools is connected to Recast Management Server, the Recast Agent will automatically update licensing information from RMS when a new software version is installed. You can check the expiration date, status, device count of all your Recast product licenses in the Recast Management Server interface.

To view licensing details in the Recast Management Server interface:

- 1. Access your Recast Management Server at https://<ServerFQDN>:<Port> in a web browser.
- 2. Navigate to **Administration** > **Licenses**.