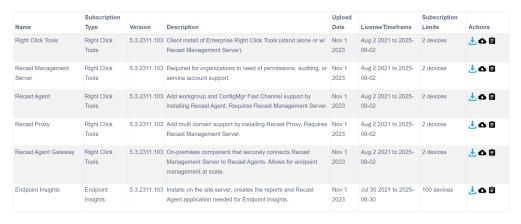

To add Recast licenses to RMS:

1. Download or copy your Recast Software product and component licenses from the Recast Portal by clicking on the cloud icon under Actions.

- 2. In your Recast Management Server interface, navigate to **Administration** > **Licenses**.
- 3. Click **Upload** and select licenses.