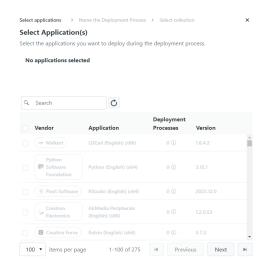

## **Application List Greyed Out**

Last Modified on 01.30.24

If you are attempting to choose applications for a deployment process and the application list is greyed out, it's possible that the Application Manager license hasn't been uploaded to Recast Management Server.